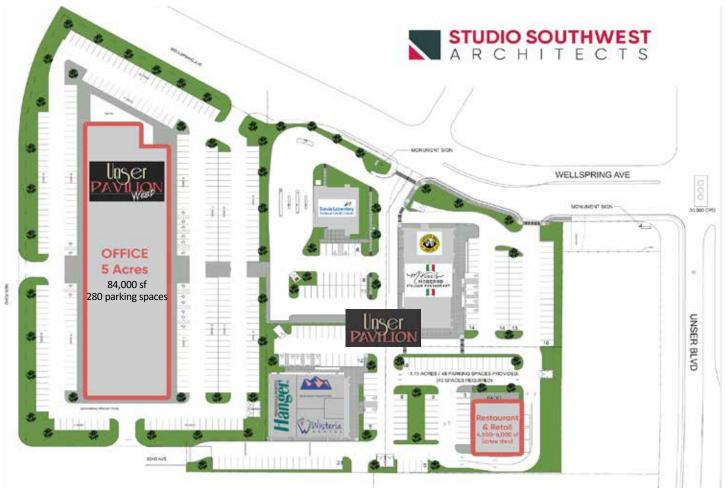

## **Unser Pavilion Site Map**

Available: 5 total acres Sale Price: \$2,156,220 (\$9.90/ SF) Build to Suit/Lease: Contact Broker Located in Rio Rancho

### **Features:**

- Located in the Unser Gateway, Rio Rancho's fastest growing Work-Live-Play neighborhood
- Directly across from Presbyterian Medical Center
- · Walkable access to restaurants and retail
- New public elementary and future high school
- Bounded by Rio Rancho/Albuquerque border
- · VeriReady Certified