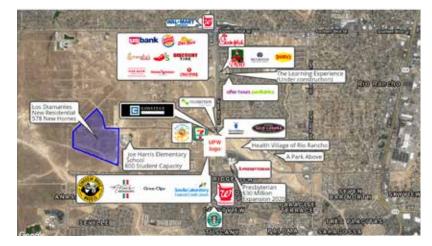

## **Targeted Industries**

# Top Businesses in Rio Rancho

- Intel
- Safelite
- Alliance Data
- HP
- Concentrix
- Brycon
- Aeroparts
- Lectrosonics
- Insight Lighting
- Sparklight (previously Cable One)
- Aersale
- Deluxe Design
- DHF Technical Products
- NTx Bio