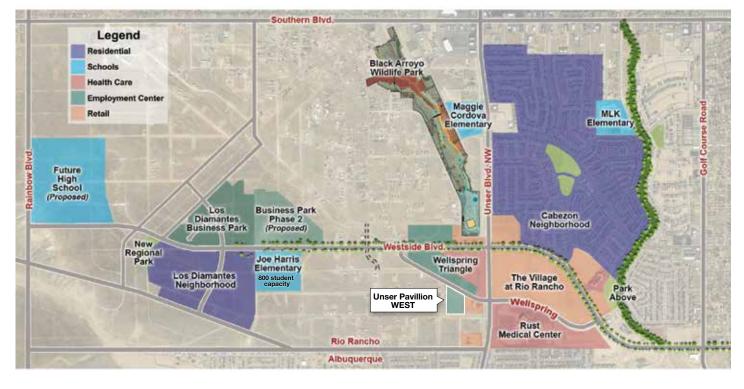

## **Unser Gateway Master Plan**

### **Features:**

- Located in the Unser Gateway, Rio Rancho's fastest growing Work-Live-Play neighborhood
- Directly across from Presbyterian Medical Center
- · Walkable access to restaurants and retail
- New public elementary and future high school
- Bounded by Rio Rancho/Albuquerque border
- · VeriReady Certified